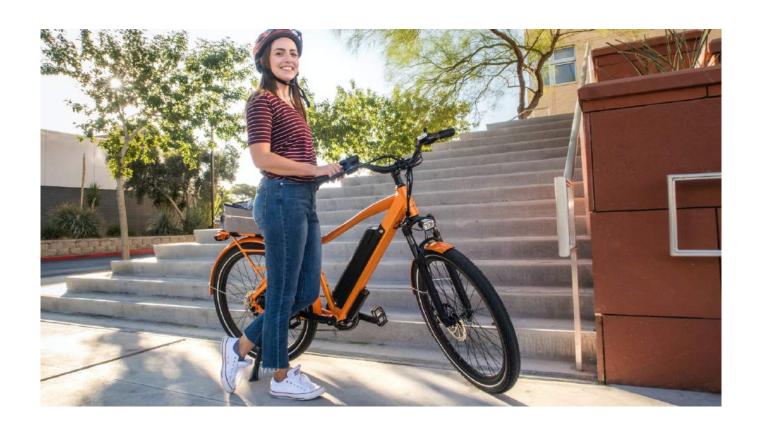

# One-Top Electric Bike Batteries Solutions Manufacturer

**Custom Ebike Batteries Solutions** 

- Ebike Housing Design

• Smart BMS Design

**Standard Ebike Batteries Solutions** 

| Battery                       |                           | 380<br>88<br>88<br>                                                                                                                                                                      |    |
|-------------------------------|---------------------------|------------------------------------------------------------------------------------------------------------------------------------------------------------------------------------------|----|
| Product Code                  |                           | CMB10040001                                                                                                                                                                              |    |
| Installation                  |                           | Frame Battery                                                                                                                                                                            |    |
| Power Capacity                |                           | 522Wh 36V 14.5Ah                                                                                                                                                                         |    |
| Weight                        |                           | 4kg                                                                                                                                                                                      |    |
| Dimension                     |                           | 88*86*380mm                                                                                                                                                                              |    |
| Charging time with 4A charger | 50% charge<br>100% charge | approx 1.7h<br>approx 4.6h                                                                                                                                                               |    |
| Description                   |                           | <ul> <li>Made by DMEGC INR 18650-29E 3CDischarge Rate Ce</li> <li>High Performance 3OA BMS at Any Time</li> <li>Low Temperature Charge Protection</li> <li>24 Months Warranty</li> </ul> | il |