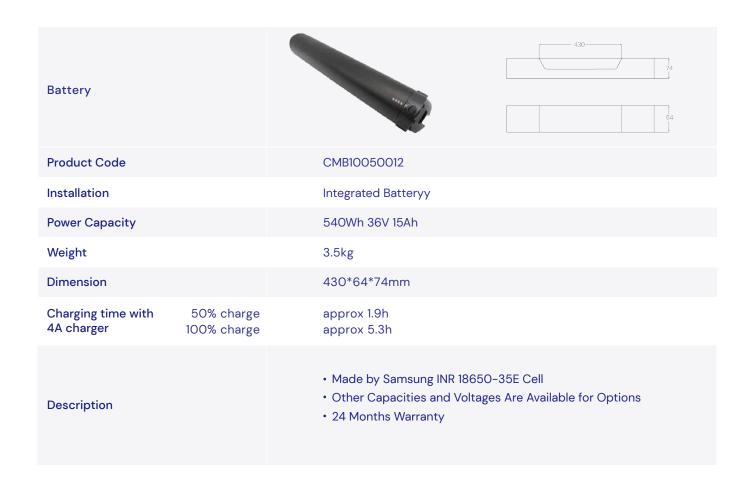

# One-Top Electric Bike Batteries Solutions Manufacturer

**Custom Ebike Batteries Solutions** 

- Ebike Housing Design

• Smart BMS Design

**Standard Ebike Batteries Solutions** 

| Battery                       |                           | 380<br>88<br>88<br>                                                                                                                                                                      |    |
|-------------------------------|---------------------------|------------------------------------------------------------------------------------------------------------------------------------------------------------------------------------------|----|
| Product Code                  |                           | CMB10040001                                                                                                                                                                              |    |
| Installation                  |                           | Frame Battery                                                                                                                                                                            |    |
| Power Capacity                |                           | 522Wh 36V 14.5Ah                                                                                                                                                                         |    |
| Weight                        |                           | 4kg                                                                                                                                                                                      |    |
| Dimension                     |                           | 88*86*380mm                                                                                                                                                                              |    |
| Charging time with 4A charger | 50% charge<br>100% charge | approx 1.7h<br>approx 4.6h                                                                                                                                                               |    |
| Description                   |                           | <ul> <li>Made by DMEGC INR 18650-29E 3CDischarge Rate Ce</li> <li>High Performance 3OA BMS at Any Time</li> <li>Low Temperature Charge Protection</li> <li>24 Months Warranty</li> </ul> | il |