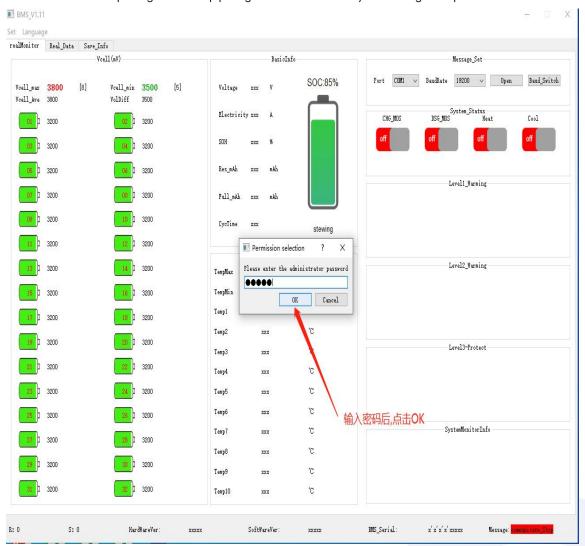

## 4. Adminstrator Privilege Operation

The administractor privilege is forbidden unless you get the guidance from CM Batteries.Find "set"---"Administratorprivileges"-----"top pivileges administrator".But you should get the password from CM Batteries.