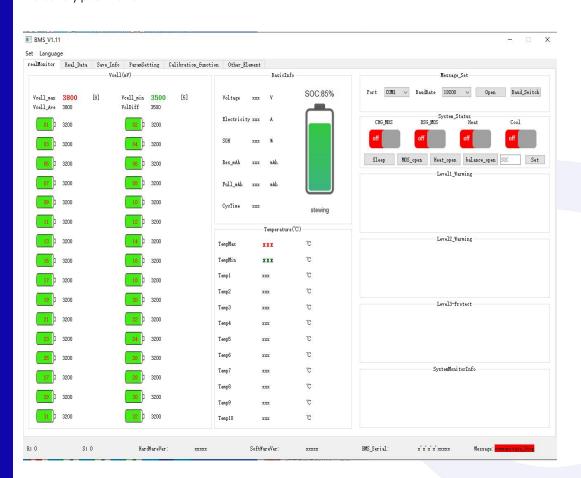

## The Operating Instruction

CM Batteries will develop the intellegent software to monitor the real time data of your battery pack.We'll guide you how to operate the PC software.

1. Install PC software.

Open the software and find '语言' interface and change to English.

3. Connect the interface of the battery pack with your PC interface by a communication box. Then the communication of the battery pack works.